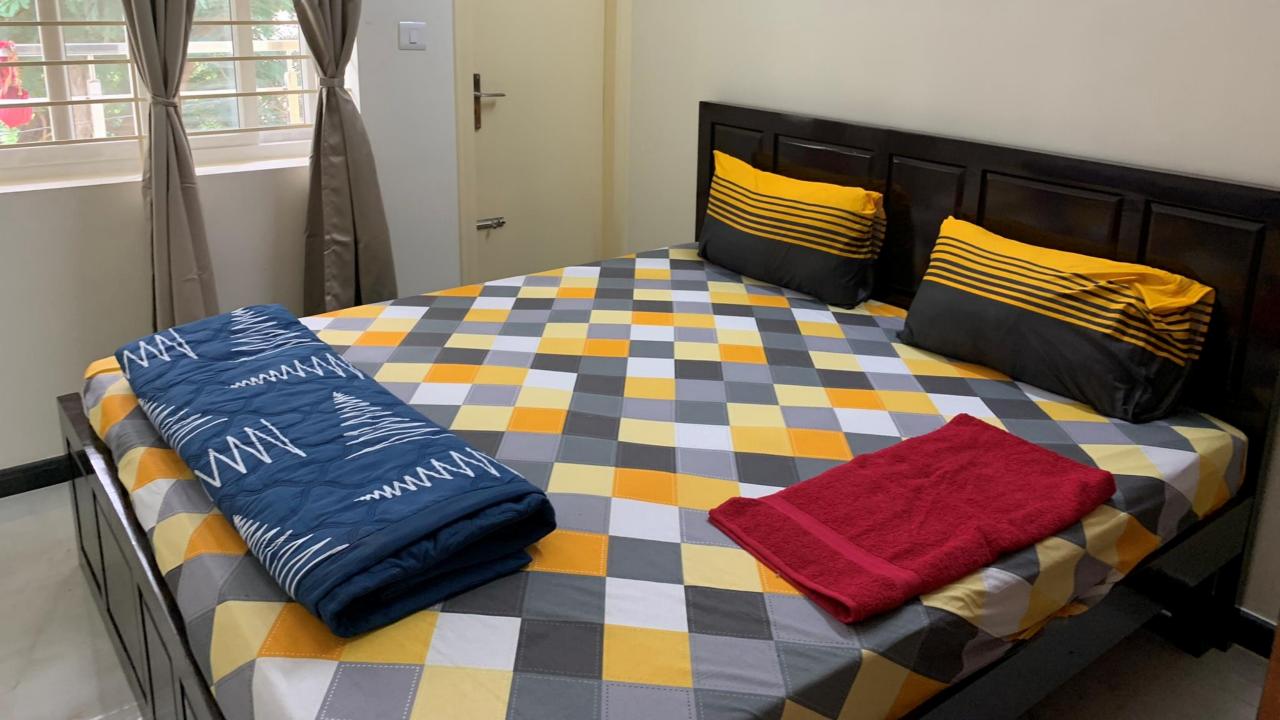

## 2BHK - LIVING ROOM

sofa, dining table, Smart TV, Wifi Routers, Power Backup, open corridor towards greenry

Two bedrooms, with King size beds

1<sup>st</sup> bedroom – attached bathroom

2<sup>nd</sup> bedroom – common bathroom