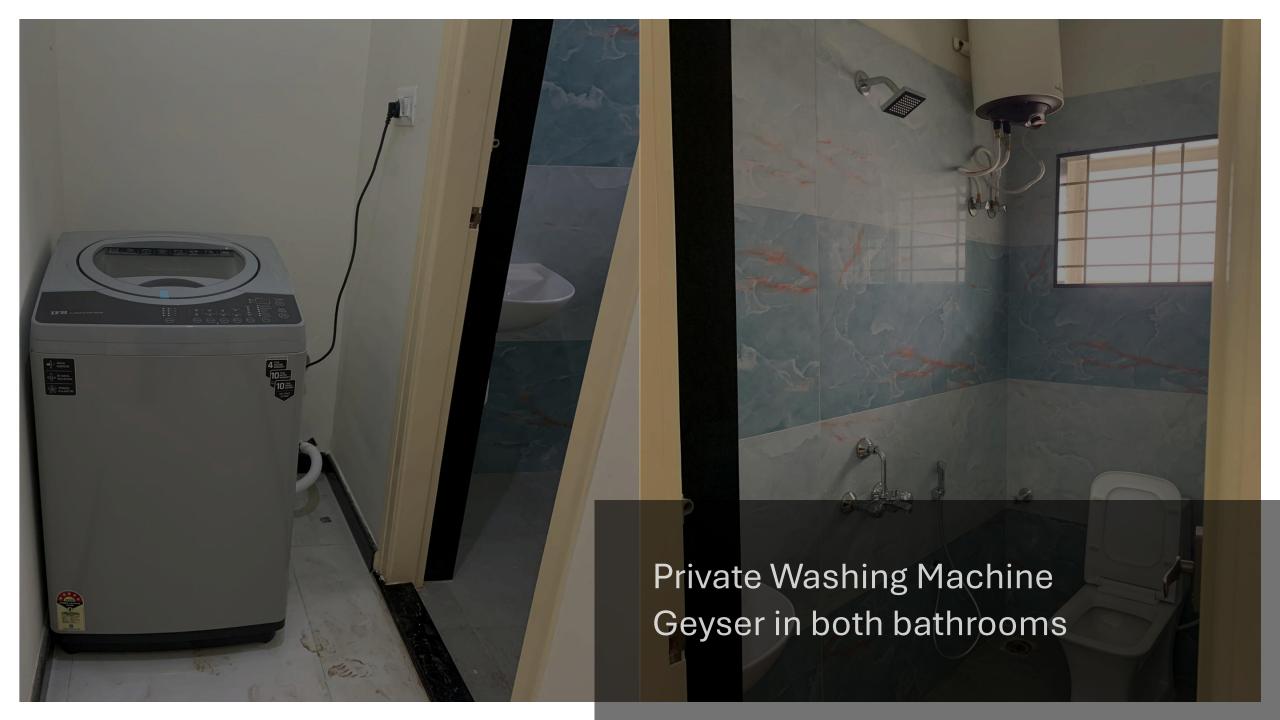

## 2BHK - LIVING ROOM

sofa, dining table, Smart TV, Wifi Routers, Power Backup, open corridor towards greenry

Two bedrooms, with King size beds

1<sup>st</sup> bedroom – attached bathroom

2<sup>nd</sup> bedroom – common bathroom