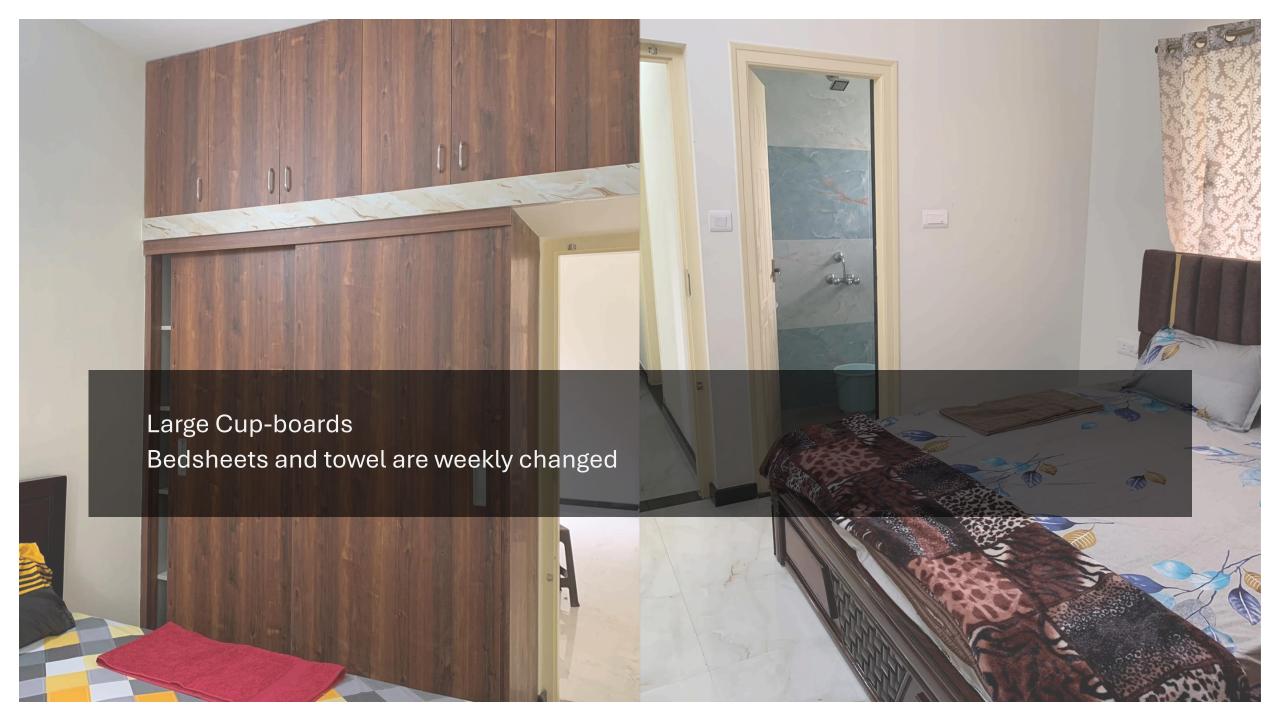

## 2BHK - LIVING ROOM

sofa, dining table, Smart TV, Wifi Routers, Power Backup, open corridor towards greenry

Two bedrooms, with King size beds

1<sup>st</sup> bedroom – attached bathroom

2<sup>nd</sup> bedroom – common bathroom