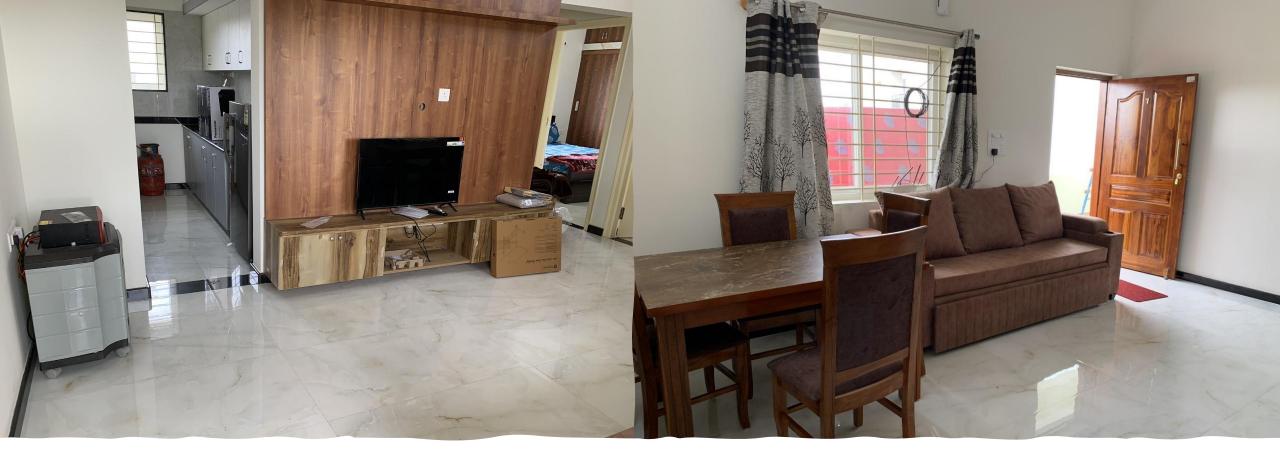

## 2BHK - LIVING ROOM

sofa, dining table, Smart TV, Wifi Routers, Power Backup, open corridor towards greenry

Two bedrooms, with King size beds

1<sup>st</sup> bedroom – attached bathroom

2<sup>nd</sup> bedroom – common bathroom

Two Balcony

## Furnished Kitchen

utensils, gas, grinder, microwave, fridge