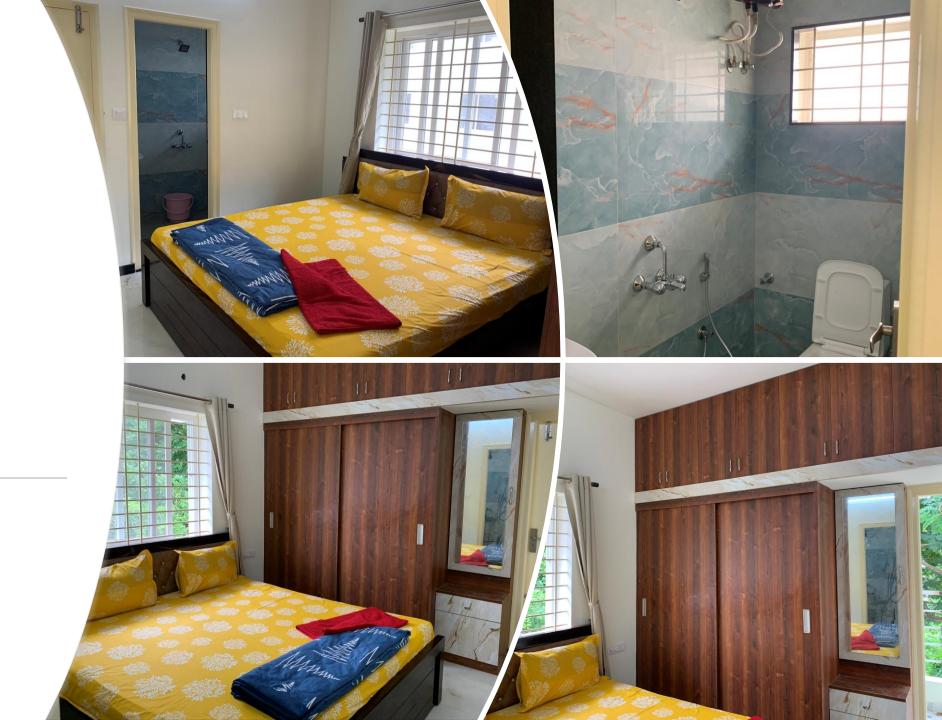

## 2BHK - LIVING ROOM

sofa, dining table, Smart TV, Wifi Routers, Power Backup, open corridor towards greenry

Two bedrooms, with King size beds

1<sup>st</sup> bedroom – attached bathroom

2<sup>nd</sup> bedroom – common bathroom