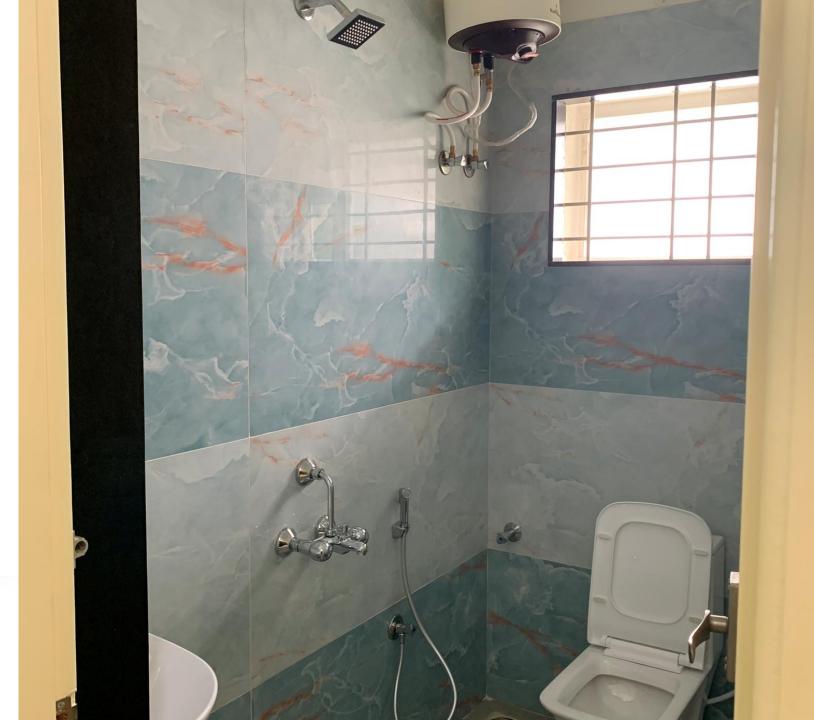

### Furnished Kitchen

utensils, gas, grinder, microwave, fridge

1BHK - Private Bathroom, with Geyser

Shared Washing Machines in common area, outside flat.