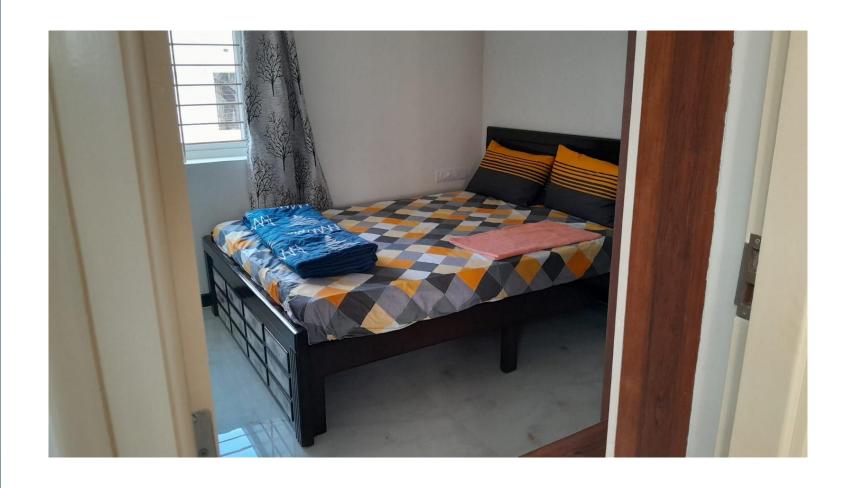

# 1BHK – Living Room

2 seater Sofa, smart TV, power backup, router, fridge, study table with chair

1BHK – Bedroom Room

1BHK – Kitchen Fridge, microwave, Gas, utensils,