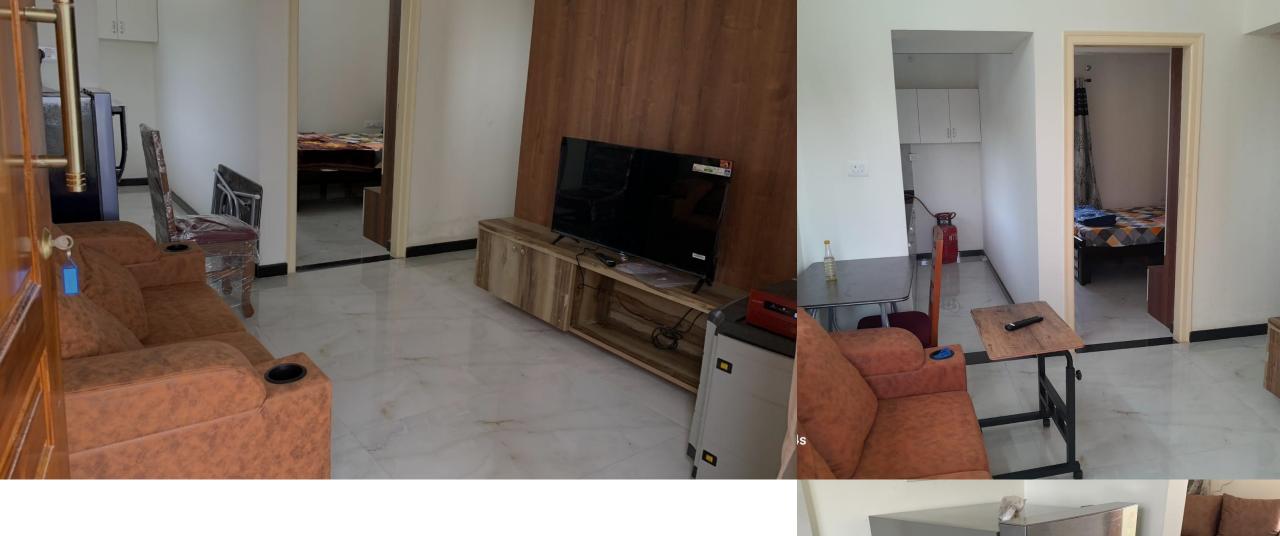

# 1BHK – Living Room

2 seater Sofa, smart TV, power backup, router, fridge, study table with chair

1BHK – Bedroom Room

1BHK – Kitchen Fridge, microwave, Gas, utensils,

### Furnished Kitchen

utensils, gas, grinder, microwave, fridge

1BHK - Private Bathroom, with Geyser

Shared Washing Machines in common area, outside flat.