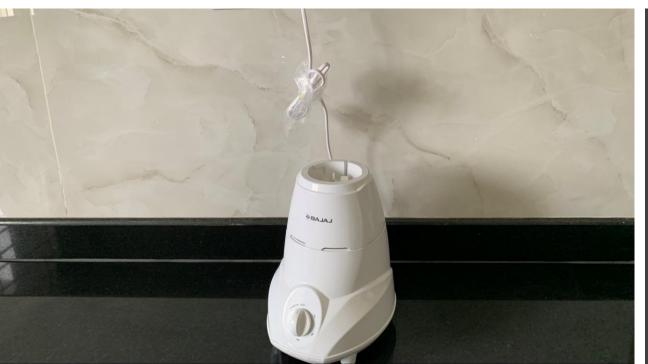

### Furnished Kitchen

utensils, gas, grinder, microwave, fridge

1BHK - Private Bathroom, with Geyser

Shared Washing Machines in common area, outside flat.