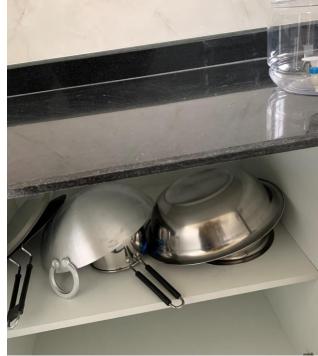

### Furnished Kitchen

utensils, gas, grinder, microwave, fridge

1BHK - Private Bathroom, with Geyser

Shared Washing Machines in common area, outside flat.