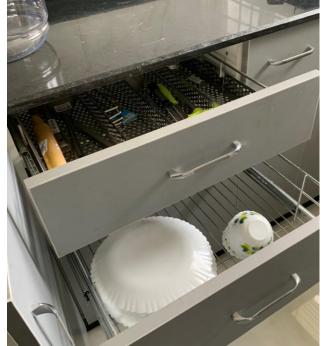

# 1BHK – Living Room

2 seater Sofa, smart TV, power backup, router, fridge, study table with chair

1BHK – Bedroom Room

1BHK – Kitchen Fridge, microwave, Gas, utensils,

### Furnished Kitchen

utensils, gas, grinder, microwave, fridge

1BHK - Private Bathroom, with Geyser

Shared Washing Machines in common area, outside flat.