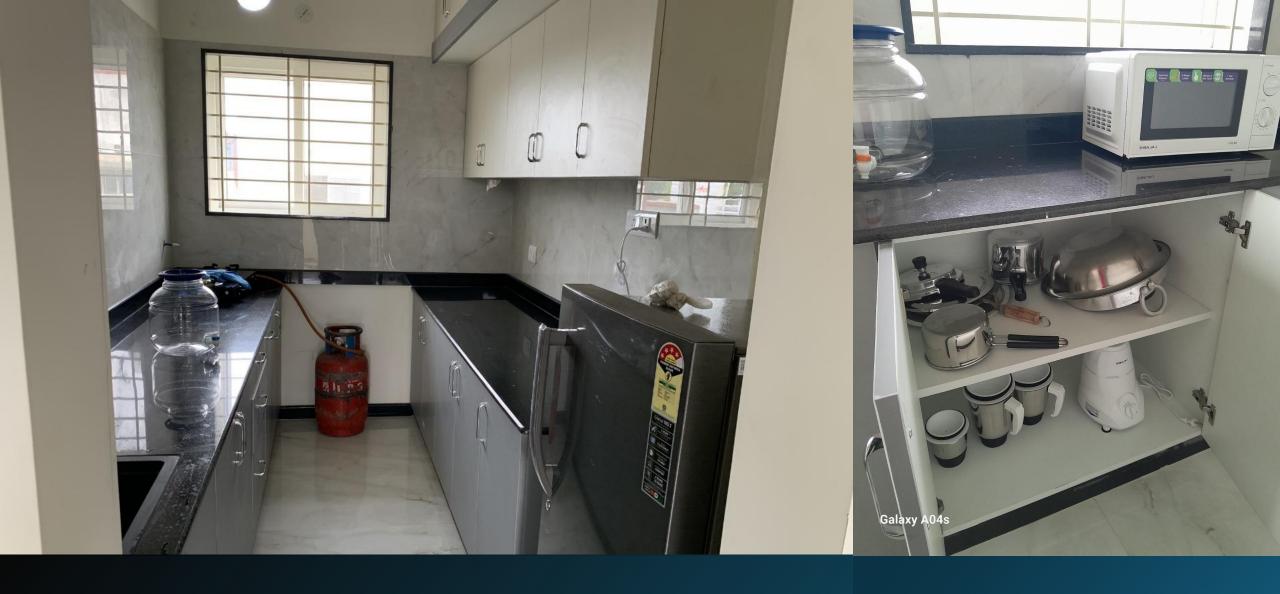

# 1BHK – Living Room

2 seater Sofa, smart TV, power backup, router, fridge, study table with chair

1BHK – Bedroom Room

1BHK – Kitchen Fridge, microwave, Gas, utensils,

### Furnished Kitchen

utensils, gas, grinder, microwave, fridge

1BHK - Private Bathroom, with Geyser

Shared Washing Machines in common area, outside flat.